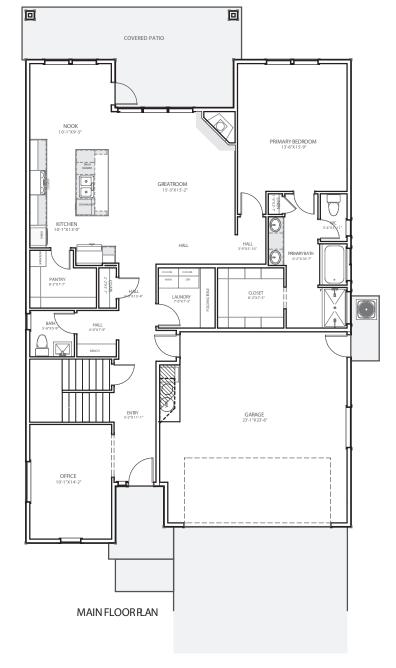

## HARPER

photo similar

4 BEDROOM

2.5 BATH

2 CAR GARAGE 552 SQ. FT. GARAGE

LOT 4 - BLOCK 2

All images used are for illustrative purposes only and are only intended to convey the concept of the home and may be subject to constructed measurements and construction variances. Seller reserves the right to make changes and modifications to plans, materials, specifications, prices, and features without notice or obligation. Floor plans are intended to give a general indication of the proposed layout only. All images and dimensions depicted are not intended to form any contract or warranty