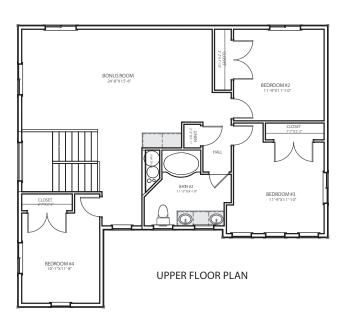

## HARPER

photo similar

4 BEDROOM

2.5 BATH

2 CAR GARAGE 552 SQ. FT. GARAGE

LOT 4 - BLOCK 2

All images used are for illustrative purposes only and are only intended to convey the concept of the home and may be subject to constructed measurements and construction variances. Seller reserves the right to make changes and modifications to plans, materials, specifications, prices, and features without notice or obligation. Floor plans are intended to give a general indication of the proposed layout only. All images and dimensions depicted are not intended to form any contract or warranty